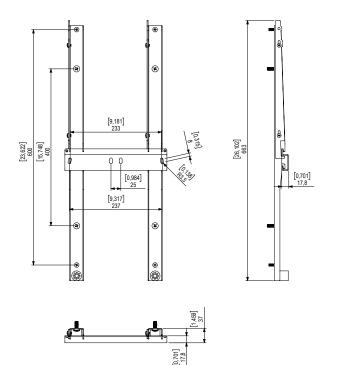

## TECHNICAL DRAWING (MM/INCH)

C281U019-1A / FUNC BRACKY PORTRAIT 600x200

#### FINISH: Black

MAXIMUM LOAD: 50 kg TILT: Fixed +5°

MINIMUM VESA: 100 x 100

MAXIMUM VESA: 200 × 600

LOCKABLE: The display can be locked with a locking screw (included) or padlock (not included) to increase personal safety and security against theft.

#### ▲ DIMENSION AND WEIGHT

PACKAGE DIMENSION (WXHXD [MM]): 710x90x50

PACKAGE WEIGHT: 2,5 kg