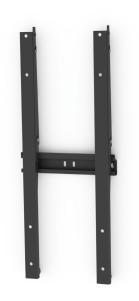

# FUNC BRACKY STRETCH PORTRAIT 200x600

## Universal wall bracket with fixed tilt.

Simple and fast to mount. It can be locked with a locking pin (included) or padlock (not included) for improved personal safety and security against theft. Can be tilted 5 degrees. Suitable for stretched displays, typical sizes are 37" and 86" mounted in portrait oriantation.

#### FINISH: Black

MAXIMUM LOAD: 50 kg TILT: Fixed +5°

MINIMUM VESA: 100 x 100

MAXIMUM VESA: 200 × 600

LOCKABLE: The display can be locked with a locking screw (included) or padlock (not included) to increase personal safety and security against theft.

**ORIENTATION:** Portrait

WARRANTY: 5 years.