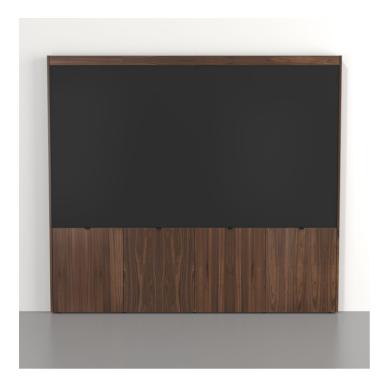

# Leddy Exec for Samsung IER

are in the way and is ADA compliant.

The uncomplicated LED solution with a high end furniture feel.

SMS Leddy Exec Wall/Floor is a flexible product that can easily adapt to new configurations and all-in-one LED display solutions. This pre-configured stand is designed to fit the Samsung IER LED display.

An elegant Scandinavian design with a wooden frame makes it easy to integrate the product with the surrounding environment. The stand itself uses very little floor space and is perfect in small spaces where a bracket with legs

The SMS Leddy Exec Wall/Floor is extensively premounted for easy installation.

Elegant storage space below the display where cables and peripherals are hidden inside.

SMS Leddy Wall is perfect in small spaces where a bracket with legs are in the way and is ADA compliant.