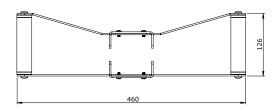

## SMS X HANDLE MOBILE

Stable course towards lessons and presentations.

With this accessory you can roll your presentation equipment easily and safely from one room to another, without having to pull the interactive board or screen. The handle is adapted for the mobile variants of our X-series as well as for the SMS Projector Short Throw Mobile Motorized. It is simply hooked into the centre of the pillar on the front or rear of which it can be attached and secured with a lock. The white colour and the design harmonize with the main pillar.

## SMS X HANDLE MOBILE

INFO

• Finish: white

 Handle for a simple and safe movement of the mobile variants of the X-series as well as the SMS Projector Short Throw Mobile Motorized.

• Interactive boards or screens do not need to be pulled when rolling.