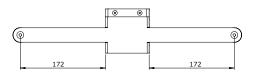

## SMS X HANDLE MOBILE

Stable course towards lessons and presentations.

With this accessory you can roll your presentation equipment easily and safely from one room to another, without having to pull the interactive board or screen. The handle is adapted for the mobile variants of our X-series as well as for the SMS Projector Short Throw Mobile Motorized. It is simply hooked into the centre of the pillar on the front or rear of which it can be attached and secured with a lock. The white colour and the design harmonize with the main pillar.

## SMS X HANDLE MOBILE

INFO

• Finish: white

 Handle for a simple and safe movement of the mobile variants of the X-series as well as the SMS Projector Short Throw Mobile Motorized.

• Interactive boards or screens do not need to be pulled when rolling.