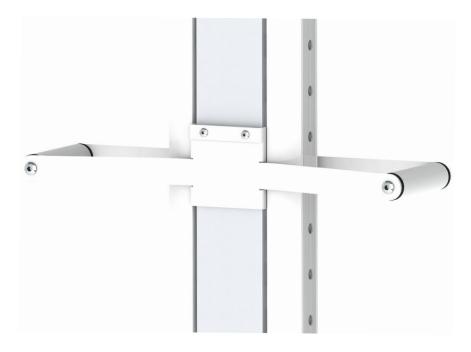

## SMS X HANDLE MOBILE

Stable course towards lessons and presentations.

With this accessory you can roll your presentation equipment easily and safely from one room to another, without having to pull the interactive board or screen. The handle is adapted for the mobile variants of our X-series as well as for the SMS Projector Short Throw Mobile Motorized. It is simply hooked into the centre of the pillar on the front or rear of which it can be attached and secured with a lock. The white colour and the design harmonize with the main pillar.

## SMS X HANDLE MOBILE

INFO

• Finish: white

 Handle for a simple and safe movement of the mobile variants of the X-series as well as the SMS Projector Short Throw Mobile Motorized.

• Interactive boards or screens do not need to be pulled when rolling.