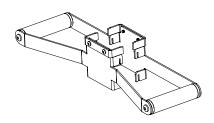

## SMS X HANDLE MOBILE

Stable course towards lessons and presentations.

With this accessory you can roll your presentation equipment easily and safely from one room to another, without having to pull the interactive board or screen. The handle is adapted for the mobile variants of our X-series as well as for the SMS Projector Short Throw Mobile Motorized. It is simply hooked into the centre of the pillar on the front or rear of which it can be attached and secured with a lock. The white colour and the design harmonize with the main pillar.

## SMS X HANDLE MOBILE

INFO

• Finish: white

 Handle for a simple and safe movement of the mobile variants of the X-series as well as the SMS Projector Short Throw Mobile Motorized.

• Interactive boards or screens do not need to be pulled when rolling.