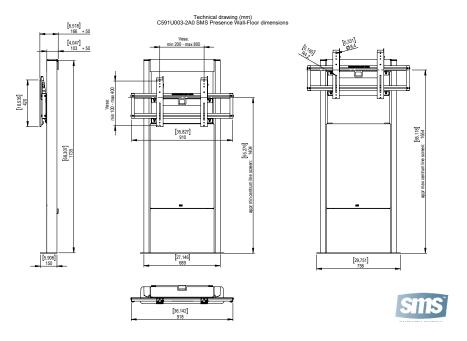

# ▲ TECHNICAL DRAWING (MM/INCH)

C591U004-2A0

SMS PRESENCE WALL/FLOOR VIDEO CONFERENCE

Finish: Aluminium/Antracite Grey
Maximum display weight: 2x60 kg
Horizontal VESA: 200 – 800 mm
Vertical VESA: 100 – 400 mm

**Max width display:** see template in technical drawing (page 2)

Security: The display can be locked with a locking screw (included) or padlock (not included) to increase personal safety and security from theft.

Dedicated area for cables and peripherals inside stand:  $550 \text{ (W)} \times 380 \text{ (H)} \times 132 \text{ mm (D)}$ 

Warranty: 2 years