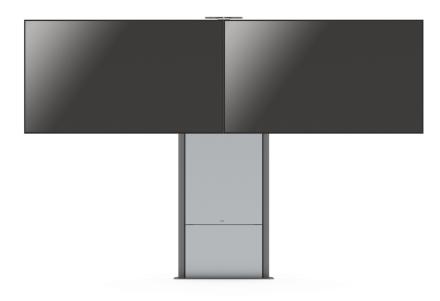

# SMS PRESENCE WALL/FLOOR VIDEO CONFERENCE

# Elegant and yet with both feet on the ground

Do you need to mount two large, heavy displays on a regular wall? With a quick, easy and stylish installation too? The SMS Presence Wall/Floor Video Conference makes it all possible, the perfect support in the conference room.

SMS Presence Wall/Floor Video
Conference combines our unique
Presence solution which completely
hides cables and peripherals inside the
body of the stand, with a smart design
that shifts the weight to the floor.
This ensures that the stand itself uses
very little floor space and you can
mount very heavy displays on a regular
wall.