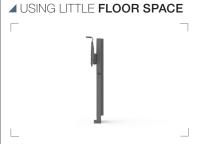

SMS Presence Wall/Floor Video
Conference combines our unique
Presence solution which completely
hides cables and peripherals inside the
body of the stand, with a smart design
that shifts the weight to the floor.
This ensures that the stand itself uses
very little floor space and you can
mount very heavy displays on a regular
wall.