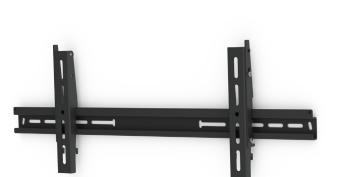

# FUNC BRACKY STRETCH

LANDSCAPE 600x200

Simple and fast to mount. It can be locked with a locking pin (included) or padlock (not included) for improved personal safety and security against theft. Can be tilted 5 degrees. Suitable for stretched displays, typical sizes are 37" and 86" mounted in landscape oriantation.

## **▲** GENERAL **INFO**

FINISH: Black

MAXIMUM LOAD: 50 kg

TILT: Fixed +5°

MINIMUM VESA: 100 x 100 MAXIMUM VESA: 600 x 200

LOCKABLE: The display can be locked with a locking screw (included) or padlock (not included) to increase personal safety and security against theft.