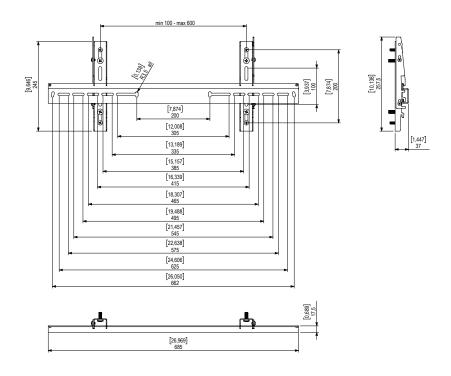

## ▲ TECHNICAL DRAWING (MM/INCH)

C281U018-1A / FUNC BRACKY LANDSCAPE 600x200

## **▲** GENERAL **INFO**

FINISH: Black

MAXIMUM LOAD: 50 kg

TILT: Fixed +5°

MINIMUM VESA: 100 x 100 MAXIMUM VESA: 600 x 200

LOCKABLE: The display can be locked with a locking screw (included) or padlock (not included) to increase personal safety and security against theft.