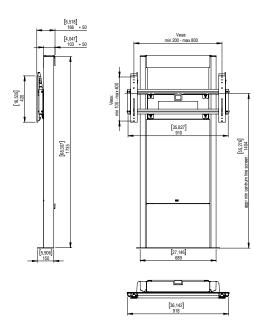

#### ▲ TECHNICAL DRAWING (MM/INCH)

C591U003-2A0

SMS PRESENCE WALL/FLOOR

#### **▲** GENERAL **INFO**

Finish: Aluminium/Antracite Grey Maximum display weight: 150 kg Horizontal VESA: 200 – 800 mm Vertical VESA: 100 – 400 mm,

Security: The display can be locked with a locking screw (included) or padlock (not included) to increase personal safety and security from theft.

**Recommended display size:** from appr. 46" and up

Dedicated area for cables and peripherals inside stand: 550 (W) x 380 (H) x 132 mm (D)

Warranty: 5 years.