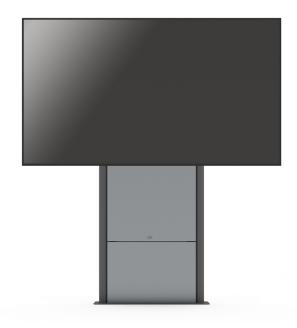

# SMS PRESENCE WALL/FLOOR

## Smooth and smart – takes the weight off your shoulders

Do you need to mount a large, heavy display or a touch display on a regular wall? With a quick, easy and stylish installation too? The SMS Presence Wall/ Floor makes it all possible, the perfect support in the conference room.

SMS Presence Wall/Floor combines our unique Presence solution which completely hides cables and peripherals inside the body of the stand, with a smart design that shifts the weight to the floor. This ensures that the stand itself uses very little floor space and you can mount very heavy displays on a regular wall.

The display can be locked with a padlock or the accompanying locking pin, giving increased protection from theft and personal safety.

The design of the Presence series is, furthermore, protected.

### ▲ ABOUT THE **PRODUCT**

- Perfect for large and heavy displays, or touch displays.
- Quick and easy installation thanks to accurate pre-assembly.
- Stylish look of the installation, all cables and peripherals hidden inside.
- Protected design.