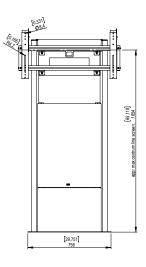

#### ▲ TECHNICAL DRAWING (MM/INCH)

C591U003-2A0

SMS PRESENCE WALL/FLOOR

#### **▲** GENERAL **INFO**

Finish: Aluminium/Antracite Grey Maximum display weight: 150 kg Horizontal VESA: 200 – 800 mm Vertical VESA: 100 – 400 mm,

Security: The display can be locked with a locking screw (included) or padlock (not included) to increase personal safety and security from theft.

**Recommended display size:** from appr. 46" and up

Dedicated area for cables and peripherals inside stand: 550 (W) x 380 (H) x 132 mm (D)

Warranty: 5 years.