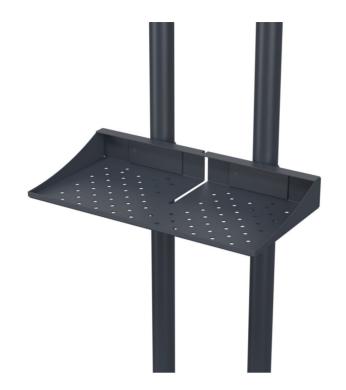

## SMS TIPSTER MULTIUSE SHELF

Could this be our most genius shelf accessory yet? Yes, we think so! It is definitely the most versatile. The SMS Tipster Multiuse Shelf gives you big functionality in a small shelf. When mounting, you can choose which side of the shelf should be up. It looks just as good on the back as on the front of the Tipster 2 Floorstand. You can even mount this adaptable and flexible shelf in a standing position for a closed laptop or tablet.

The perforated holes in the metal shelf are excellent for ventilation. Should you want to fasten your equipment with cable ties, the perforated holes will also come in handy (cable ties not incl.). Stepless and tool-free positioning, as well as a slot for cables, just add further to this brilliant accessory. The SMS Tipster Multiuse Shelf will give you maximum functionality. Measure 504 x 256 mm.