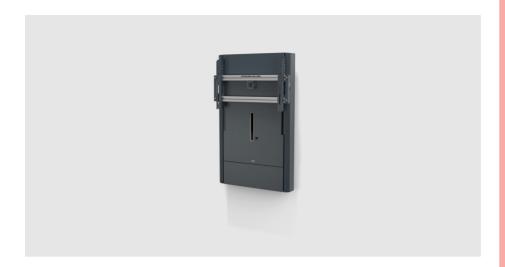

## Easy, smooth and quiet manual height adjustment

Presence Speed Wall is our wallmount with a clever, soft and quiet manual height adjustment, thanks to the integrated BalanceBox. No electrical power is needed for the height adjustment.

Presence Speed Wall is both elegant and strong, and now available in a new attractive color, Dark Grey. Bolt it to the wall, and it will carry a touch display between 60 and 90 kg.

The Presence Speed Wall will fully hide cables and also has room for a media player inside.

Finish: New! Dark Grey. Stroke length:  $400\,\mathrm{mm}$ . Display weight range: between  $60\,\mathrm{and}\,90\,\mathrm{kg}$ .