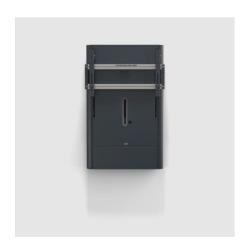

## Easy, smooth and quiet manual height adjustment

Presence Speed Wall is our wallmount with a clever, soft and quiet manual height adjustment, thanks to the integrated BalanceBox. No electrical power is needed for the height adjustment.

Presence Speed Wall is both elegant and strong, and now available in a new attractive color, Dark Grey. Bolt it to the wall, and it will carry a touch display between 60 and 90 kg.

The Presence Speed Wall will fully hide cables and also has room for a media player inside.

Finish: New! Dark Grey. Stroke length:  $400\,\mathrm{mm}$ . Display weight range: between  $60\,\mathrm{and}\,90\,\mathrm{kg}$ .