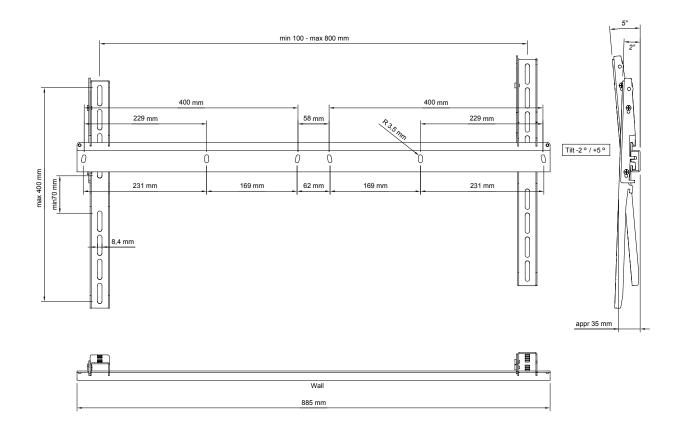

## **FUNC BRACKY XL**

A universal wall bracket for screens of dimension up to 55". Simple to mount, the hole patterns have been designed such that the bracket fits exactly between two wall studs. Can be tilted in steps, and designed to be locked by a locking pin or padlock for improved personal safety and security from theft. Suitable for Vesa hole patterns with maximum dimensions  $800 \times 400 \text{ mm}$  and minimum dimensions  $100 \times 100 \text{ mm}$ .

## **FUNC BRACKY XL**

INFO

Finish: BlackMax. load: 50 kg

- Weight: 2.6 kg
- Suitable for screens approximately 42"-55".
- Fixed tilt: -2/+5°
- Size (bracket, B x H x D): 858 x 400 x 35 mm.

Suitable for Vesa standards: Minimum 100 x 100 mm, maximum  $800 \times 400$  mm.