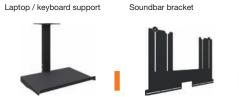

## e-Box<sup>®</sup> accessories

To complete the e-Box<sup>®</sup> range we have developed several accessories such as a laptop or keyboard tray, soundbar bracket and adapters for different VESA sizes. You can find a complete product description of the e-Box<sup>®</sup> range and its accessories at www.balancebox.eu/e-box.