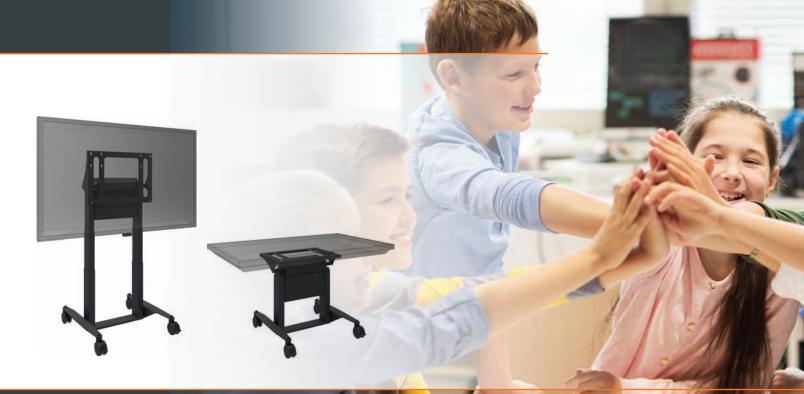

## Why choose **e-Box**<sup>®</sup> ?

- Vertical travel 26" or 34.25" (660 mm or 870 mm)
- Anti-collision feature
- Motor speed 1.5" (38 mm) per second
- UL recognized\* and CE (ISO 60950)
- For panels 42" 86" diagonal max 265 Lbs (120 kg)
- Extra stability with double column design
- 90 degree tilt mobile stand
- Reliable, 3 year warranty

## e-Box<sup>®</sup> let's move your screen

The e-Box<sup>®</sup> product range of high quality electric height adjustments, featuring the fastest and safest technology on the AV market today. The double column motorized design provides the best stability and the innovative anti-collision feature protects against accidental pinching. The e-Box<sup>®</sup> is the best choice for a motorized height adjustment.

www.balancebox.eu/e-box

|                     | Mobile stand           | Wall mount             | Tilt & Table         |
|---------------------|------------------------|------------------------|----------------------|
| TRAVEL              | 26" (660 mm)           | 34.25" (870 mm)        | 26" (660 mm)         |
| MAXIMUM SCREEN SIZE | 86" – 254 Lbs (115 kg) | 86" – 265 Lbs (120 kg) | 75"- 209 Lbs (95 kg) |